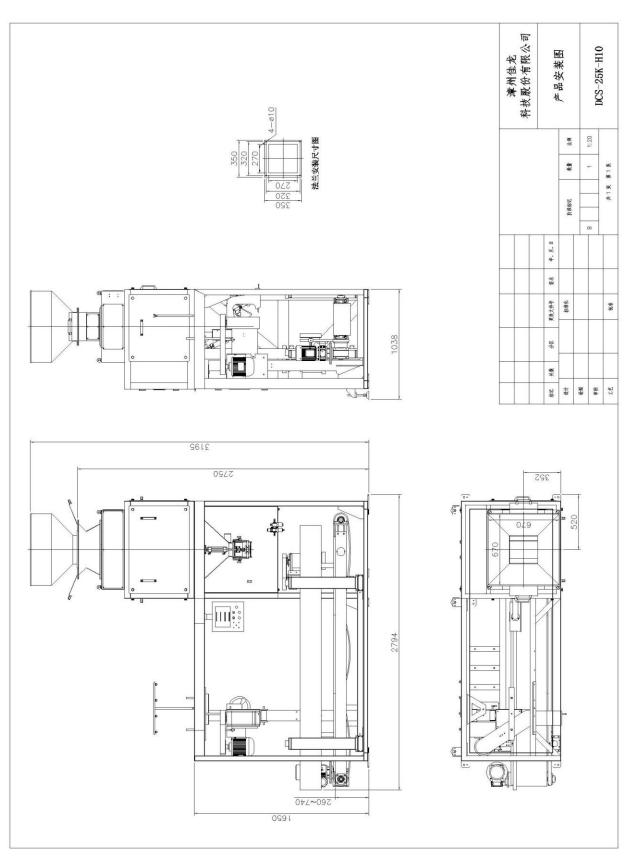

### • Technical Parameters

| Model specifications                    | DCS-25K-H10                             |  |
|-----------------------------------------|-----------------------------------------|--|
| Packing range (kg)                      | 5~25                                    |  |
| Packing speed (bag / h)                 | 900~1400                                |  |
| Index value (g)                         | 2                                       |  |
| level of accuracy                       | X(0.5)                                  |  |
| Power supply, power consumption         | 4N-AC 380V 50Hz 1.1KW                   |  |
| Air source, gas consumption             | 0.5~0.6MPa 13m³/h                       |  |
| Dimensions (L $\times$ W $\times$ H mm) | 2800×1050×3200 ( high with small silo ) |  |

# • Picture for reference.

Scan the QRcode for video demo.

Zhangzhou Jialong Technology Inc.

•Size: