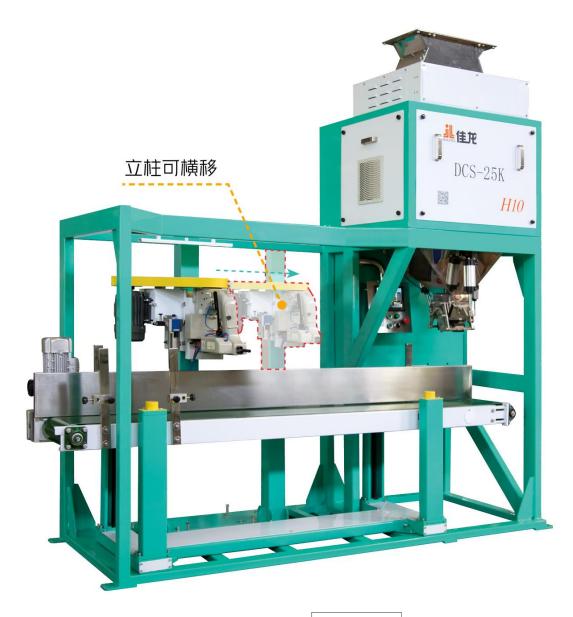

# High Speed Double hopper Packing scale DCS-25K-H10

#### Features

- Weighing and conveyor in one body make stable and reliable, no residue design.
- Large size touch screen is displayed and operated in a centralized manner, which is simple and convenient.
- One-key switch of packaging specifications, memory belt automatic lifting.
- Double feeding and double high-speed measuring mechanism, high-speed packing, greatly increasing output.
- Optional to add folding machine, the machine head can be moved laterally, it is easy to operate when it is equipped with or without the folding machine mechanism, it can cut the thread automatically, and automatically stitching machine oil feeding.
- Automatic error correction, over- and under-error alarms, and faults originate from diagnosis and other functions.
- RS232 / 485 serial port is reserved for data communication with peripheral management system.

# • Picture for reference.

Scan the QRcode for video demo.

Zhangzhou Jialong Technology Inc.

•Size: